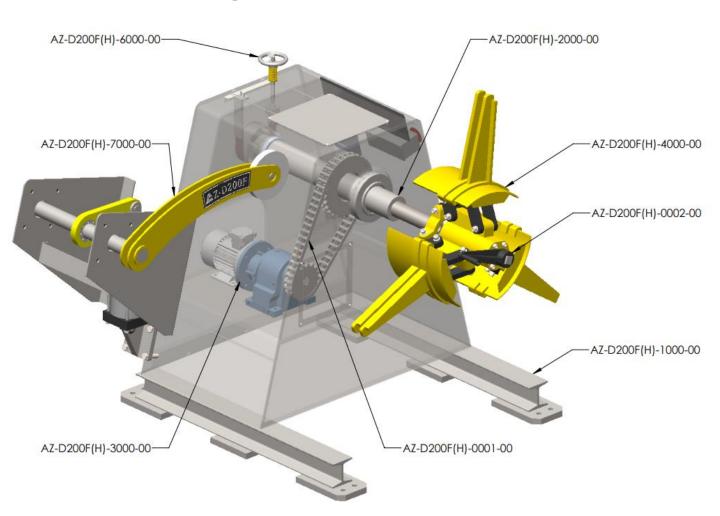

#### Standard features

- ABB Variable speed drive
- Driven Chain system
- **Mechanical Keepers**
- Band brake system

# Optional pressure arm prevent material

- from opening & creating loose in the coil
- Optional Hydraulic expansion
- Air Caliper brake system
- Optional Hydraulic expansion
- Custom OD/ID

#### Standard features

- ABB Variable speed drive
- Driven Chain system
- Mechanical Keepers
- Band brake system

#### **Optional features**

- Optional pressure arm prevent material from opening & creating loose in the coil
- Optional Hydraulic expansion
- Air Caliper brake system
- Optional Hydraulic expansion
- Custom OD/ID