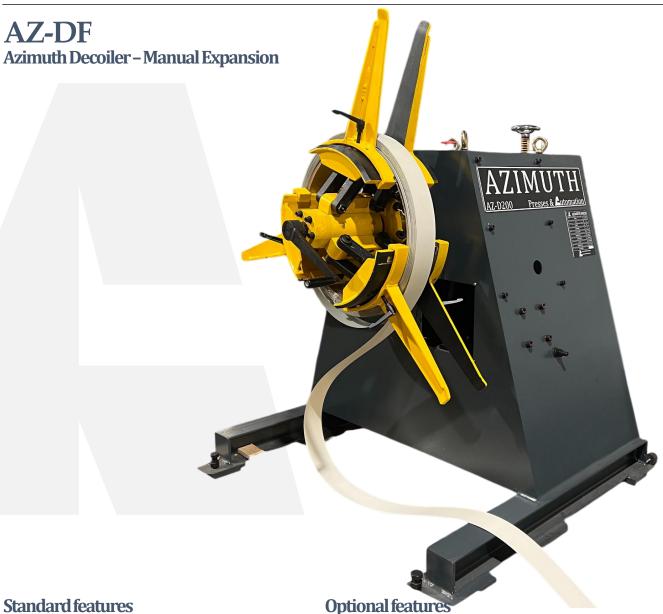

### **AZ-DF**

#### Azimuth Decoiler - Manual Expansion

#### Standard features

- ABB Variable speed drive
- Driven Chain system
- Mechanical Keepers
- Band brake system

#### **Optional features**

- Optional pressure arm prevent material from opening & creating loose in the coil
- Optional Hydraulic expansion
- Air Caliper brake system
- Optional Hydraulic expansion
- Custom OD/ID