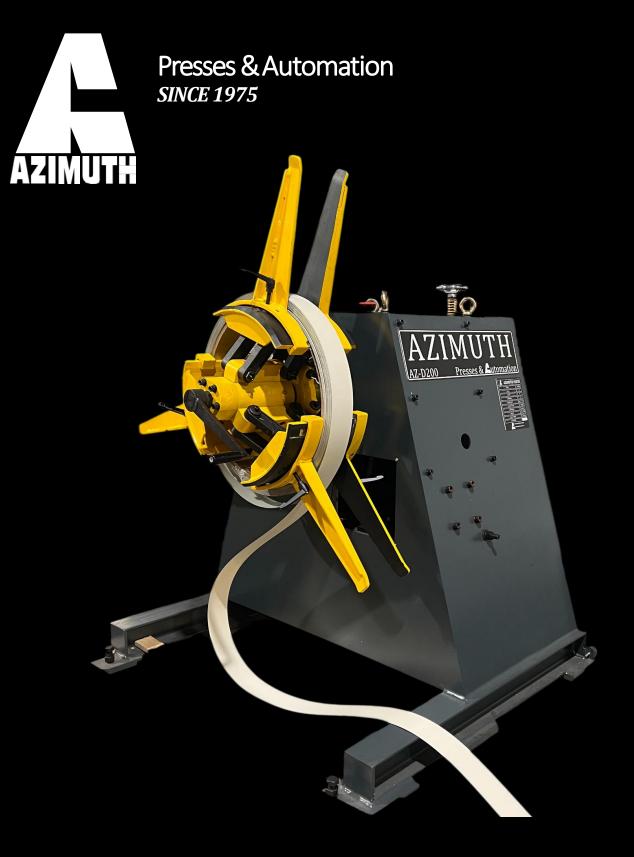

AZ-DF Azimuth Basic Decoiler

### **AZ-DF**

#### Azimuth Decoiler - Manual Expansion

#### Standard features

- ABB Variable speed drive
- Driven Chain system
- **Mechanical Keepers**
- Band brake system

# Optional pressure arm prevent material

- from opening & creating loose in the coil
- Optional Hydraulic expansion
- Air Caliper brake system
- Optional Hydraulic expansion
- Custom OD/ID