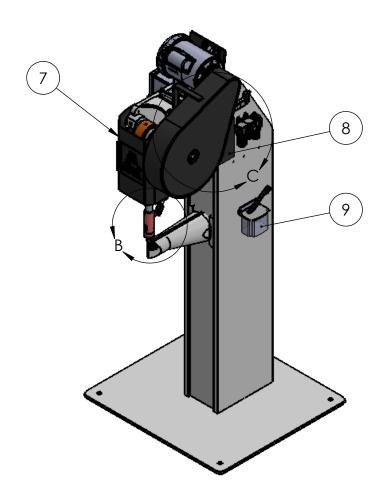

| ITEM NO.   DESCRIPTION     1   1000-002   AZIMUTH CONTROL PANEL     2   6-311   PUNCH MOUNTING BRACKET     3   6-311.1   DIE MOUNTING BRACKET     4   H612-001   FRAME H612     5   6-369AS   MOTOR ASSEMBLY     6   6-325AS   6T CLINCHING FLYWHEEL GUARD     7   6-326   6T CLINCHING FRONT GUARD     8   6-228   6T CLINCHING ACTUATOR GUARD     9   1300-018   MANUAL OILER     10   6-033AS   6T CRANKSHAFT ASSEMBLY     11   6-022   GIB, LEFT | QTY.  1 1 1 1 1 1 1 1 1 1 |
|------------------------------------------------------------------------------------------------------------------------------------------------------------------------------------------------------------------------------------------------------------------------------------------------------------------------------------------------------------------------------------------------------------------------------------------------------|---------------------------|
| 2 6-311 PUNCH MOUNTING BRACKET 3 6-311.1 DIE MOUNTING BRACKET 4 H612-001 FRAME H612 5 6-369AS MOTOR ASSEMBLY 6 6-325AS 6T CLINCHING FLYWHEEL GUARD 7 6-326 6T CLINCHING FRONT GUARD 8 6-228 6T CLINCHING ACTUATOR GUARD 9 1300-018 MANUAL OILER 10 6-033AS 6T CRANKSHAFT ASSEMBLY                                                                                                                                                                    | 1<br>1<br>1<br>1<br>1     |
| 3 6-311.1 DIE MOUNTING BRACKET  4 H612-001 FRAME H612  5 6-369AS MOTOR ASSEMBLY  6 6-325AS 6T CLINCHING FLYWHEEL GUARD  7 6-326 6T CLINCHING FRONT GUARD  8 6-228 6T CLINCHING ACTUATOR GUARD  9 1300-018 MANUAL OILER  10 6-033AS 6T CRANKSHAFT ASSEMBLY                                                                                                                                                                                            | 1<br>1<br>1<br>1<br>1     |
| 4 H612-001 FRAME H612 5 6-369AS MOTOR ASSEMBLY 6 6-325AS 6T CLINCHING FLYWHEEL GUARD 7 6-326 6T CLINCHING FRONT GUARD 8 6-228 6T CLINCHING ACTUATOR GUARD 9 1300-018 MANUAL OILER 10 6-033AS 6T CRANKSHAFT ASSEMBLY                                                                                                                                                                                                                                  | 1<br>1<br>1<br>1          |
| 5 6-369AS MOTOR ASSEMBLY 6 6-325AS 6T CLINCHING FLYWHEEL GUARD 7 6-326 6T CLINCHING FRONT GUARD 8 6-228 6T CLINCHING ACTUATOR GUARD 9 1300-018 MANUAL OILER 10 6-033AS 6T CRANKSHAFT ASSEMBLY                                                                                                                                                                                                                                                        | 1<br>1<br>1<br>1          |
| 6 6-325AS 6T CLINCHING FLYWHEEL GUARD 7 6-326 6T CLINCHING FRONT GUARD 8 6-228 6T CLINCHING ACTUATOR GUARD 9 1300-018 MANUAL OILER 10 6-033AS 6T CRANKSHAFT ASSEMBLY                                                                                                                                                                                                                                                                                 | 1 1 1                     |
| 7 6-326 6T CLINCHING FRONT GUARD 8 6-228 6T CLINCHING ACTUATOR GUARD 9 1300-018 MANUAL OILER 10 6-033AS 6T CRANKSHAFT ASSEMBLY                                                                                                                                                                                                                                                                                                                       | 1                         |
| 8 6-228 6T CLINCHING ACTUATOR GUARD 9 1300-018 MANUAL OILER 10 6-033AS 6T CRANKSHAFT ASSEMBLY                                                                                                                                                                                                                                                                                                                                                        | 1                         |
| 9 1300-018 MANUAL OILER 10 6-033AS 6T CRANKSHAFT ASSEMBLY                                                                                                                                                                                                                                                                                                                                                                                            |                           |
| 10 6-033AS 6T CRANKSHAFT ASSEMBLY                                                                                                                                                                                                                                                                                                                                                                                                                    | 1                         |
| 10 000110 01 01111111111111111111111111                                                                                                                                                                                                                                                                                                                                                                                                              | 1                         |
| 11 6-022 GIB, LEFT                                                                                                                                                                                                                                                                                                                                                                                                                                   | 1                         |
|                                                                                                                                                                                                                                                                                                                                                                                                                                                      | 1                         |
| 12 6-022.1 GIB, RIGHT                                                                                                                                                                                                                                                                                                                                                                                                                                | 1                         |
| 13 6-315 LASER ALIGNEMENT TOOL                                                                                                                                                                                                                                                                                                                                                                                                                       | 1                         |
| 14 6-341AS 6T CLINCHING FLYWHEEL ASSEMBLY                                                                                                                                                                                                                                                                                                                                                                                                            | 1                         |
| 15 6-023AS 6T RAM ASSEMBLY                                                                                                                                                                                                                                                                                                                                                                                                                           | 1                         |
| 16 6-302.1AS NARROW PUNCH HOLDER ASSEMBLY                                                                                                                                                                                                                                                                                                                                                                                                            | 1                         |
| 17 6-328.1AS Fingersafe interlock guarding                                                                                                                                                                                                                                                                                                                                                                                                           | 1                         |
| 18 20032AS DIE ASSEMBLY                                                                                                                                                                                                                                                                                                                                                                                                                              | 1                         |
| 19 6-306 DIE BLOCK                                                                                                                                                                                                                                                                                                                                                                                                                                   | 1                         |
| 20 4-151 SOLENOID VALVE 3/2-110VAC                                                                                                                                                                                                                                                                                                                                                                                                                   | 1                         |
| 21 1310-020 MODULAR FRL 1/4NPT                                                                                                                                                                                                                                                                                                                                                                                                                       | 1                         |
| 22 6-049.1AS 6T CLINCHING MECHANICAL CLUTCH ASSEMBLY                                                                                                                                                                                                                                                                                                                                                                                                 | 1                         |
| 23 6-149AS PANCAKE CYLINDER ASSEMBLY                                                                                                                                                                                                                                                                                                                                                                                                                 | 1                         |

- \* 6-325AS (CLINCHING FLYWHEEL GUARD) \* 6-326 (CLICHING FRONT GUARD) ARE HIDDEN IN THIS VIEW

DETAIL B SCALE 1:4

\* 6-326 (CLICHING FRONT GUARD) ARE HIDDEN IN THIS VIEW

DETAIL C SCALE 1:8

- \* 6-325AS (CLINCHING FLYWHEEL GUARD), \* 6-341AS (CLINCHING FLYWHEEL ASSEMBLY) \* 6-228 (ACTUATOR GUARD) ARE HIDDEN IN THIS VIEW