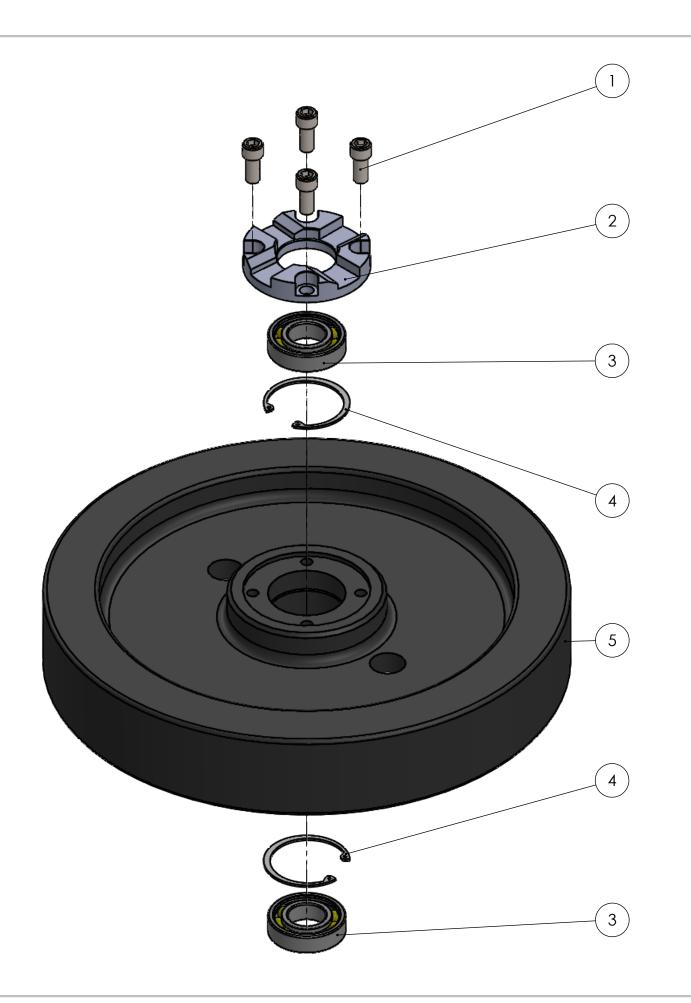

SECTION VIEW

| ITEM NO. | PartNo | DESCRIPTION                | QTY. |
|----------|--------|----------------------------|------|
| 1        | 6-085  | SOCKET HEAD 7/16-14X1 LG.  | 4    |
| 2        | 6-038  | CLUTCH PLATE               | 1    |
| 3        | 6-122  | 6T FLYWHEEL BEARING        | 2    |
| 4        | 6-109  | 6T FLYWHEEL RETAINING RING | 2    |
| 5        | 6-041  | 6T FLYWHEEL                | 1    |