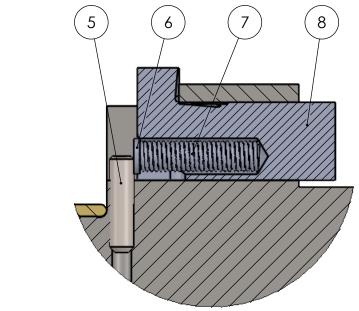

| ITEM NO | PART NO | DESCRIPTION                       | QTY |
|---------|---------|-----------------------------------|-----|
| 1       | 6-049   | CLUTCH BRACKET                    | 1   |
| 2       | 6-050   | CLUTCH COVER PLATE                | 1   |
| 3       | 6-046   | HOOK, DISENGAGING LATCH           | 1   |
| 4       | 6-055   | LEVER, LATCH HOOK                 | 1   |
| 5       | 6-045   | DISENGAGING LATCH                 | 1   |
| 6       | 6-047   | RELEASE LEVER                     | 1   |
| 7       | 6-053   | HEX BOLT 1/4-20 X 1.5LG           | 1   |
| 8       | 6-074   | SHOUDLER SCREW, CLUTCH<br>LINKAGE | 3   |
| 9       | 6-076   | SHOUDLER SCREW, LINKAGE PIVOT     | 1   |
| 10      | 6-098   | LOCKING SCREW - RELEASE LEVER     | 2   |
| 11      | 6-098.1 | HEX NUT 5/16-18                   | 2   |
| 12      | 6-121   | SPRING PIN 0.375" X 1.25"LG       | 1   |
| 13      | 6-048   | SPRING PIN, RELEASE LEVER         | 1   |
| 14      | 6-104.1 | PUSHER. LATCH SPRING              | 1   |
| 15      | 6-104   | SPRING, DISENGAGING LATCH         | 1   |
| 16      | 6-106   | SPRING, LATCH HOOK                | 1   |
| 17      | 6-073   | SHOUDLER SCREW, CLUTCH<br>BRACKET | 1   |