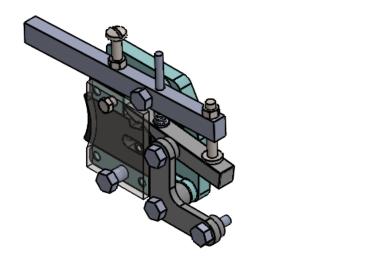

| ITEM NO | PART NO | DESCRIPTION                       | QTY |
|---------|---------|-----------------------------------|-----|
| 1       | 6-049   | CLUTCH BRACKET                    | 1   |
| 2       | 6-050   | CLUTCH COVER PLATE                | 1   |
| 3       | 6-046   | HOOK, DISENGAGING LATCH           | 1   |
| 4       | 6-055   | LEVER, LATCH HOOK                 | 1   |
| 5       | 6-045   | DISENGAGING LATCH                 | 1   |
| 6       | 6-047   | RELEASE LEVER                     | 1   |
| 7       | 6-053   | HEX BOLT 1/4-20 X 1.5LG           | 1   |
| 8       | 6-074   | SHOUDLER SCREW, CLUTCH<br>LINKAGE | 3   |
| 9       | 6-076   | SHOUDLER SCREW, LINKAGE PIVOT     | 1   |
| 10      | 6-098   | LOCKING SCREW - RELEASE LEVER     | 2   |
| 11      | 6-098.1 | HEX NUT 5/16-18                   | 2   |
| 12      | 6-121   | SPRING PIN 0.375" X 1.25"LG       | 1   |
| 13      | 6-048   | SPRING PIN, RELEASE LEVER         | 1   |
| 14      | 6-104.1 | PUSHER. LATCH SPRING              | 1   |
| 15      | 6-104   | SPRING, DISENGAGING LATCH         | 1   |
| 16      | 6-106   | SPRING, LATCH HOOK                | 1   |
| 17      | 6-073   | SHOUDLER SCREW, CLUTCH<br>BRACKET | 1   |