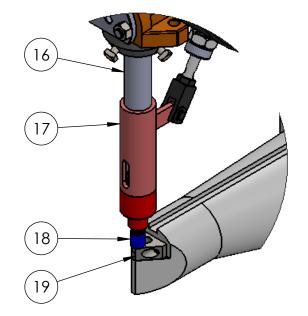

FOR DIFFERENT SIZE PRESSES, CHANGE THE FIRST DIGIT EX: 6-041 IS A 6T FLYWHEEL 10-041 IS A 10T FLYWHEEL

6T FLYWHEEL ASSEMBLY

DRAWN BY
AZIMUTH MACHINERY

ISSUED FOR

DATE
2018-04-24

DWG. #
6-041AS

COMMENTS:

CUSTOMER

## PROPRIETARY AND CONFIDENTIAL

| ITEM NO. | PartNo | DESCRIPTION               | 6-IP/QTY. |
|----------|--------|---------------------------|-----------|
| 1        | 6-071  | 6T STD MOTOR BRACKET STUD | 1         |
| 2        | 6-126  | 6T ELECTRIC MOTOR         | 1         |
| 3        |        | STEEL ROD 3/8X7-1/4 LG.   | 1         |
| 4        |        | 3/8 SHAFT COLLAR          | 2         |
| 5        |        | HEX BOLT 5/16-18X1 LG.    | 4         |
| 6        |        | HEX NUT 5/16-18           | 4         |
| 7        |        | 5/16 SPRING LOCK WASHER   | 4         |
| 8        |        | 5/16 FLAT WASHER          | 8         |
| 9        | 6-069  | 6T MOTOR BRACKET          | 1         |
| 10       | 6-123  | 6T MOTOR SHEAVE           | 1         |