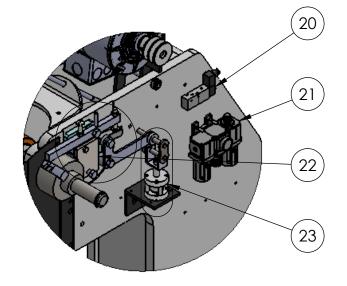

| ITEM NO.   DESCRIPTION     1   1000-002   AZIMUTH CONTROL PANEL     2   6-311   PUNCH MOUNTING BRACKET     3   6-311.1   DIE MOUNTING BRACKET     4   H612-001   FRAME H612     5   6-369AS   MOTOR ASSEMBLY     6   6-325AS   6T CLINCHING FLYWHEEL GUARD     7   6-326   6T CLINCHING FRONT GUARD     8   6-228   6T CLINCHING ACTUATOR GUARD     9   1300-018   MANUAL OILER     10   6-033AS   6T CRANKSHAFT ASSEMBLY     11   6-022   GIB, LEFT | QTY.  1 1 1 1 1 1 1 1 1 1 |
|------------------------------------------------------------------------------------------------------------------------------------------------------------------------------------------------------------------------------------------------------------------------------------------------------------------------------------------------------------------------------------------------------------------------------------------------------|---------------------------|
| 2 6-311 PUNCH MOUNTING BRACKET 3 6-311.1 DIE MOUNTING BRACKET 4 H612-001 FRAME H612 5 6-369AS MOTOR ASSEMBLY 6 6-325AS 6T CLINCHING FLYWHEEL GUARD 7 6-326 6T CLINCHING FRONT GUARD 8 6-228 6T CLINCHING ACTUATOR GUARD 9 1300-018 MANUAL OILER 10 6-033AS 6T CRANKSHAFT ASSEMBLY                                                                                                                                                                    | 1<br>1<br>1<br>1<br>1     |
| 3 6-311.1 DIE MOUNTING BRACKET  4 H612-001 FRAME H612  5 6-369AS MOTOR ASSEMBLY  6 6-325AS 6T CLINCHING FLYWHEEL GUARD  7 6-326 6T CLINCHING FRONT GUARD  8 6-228 6T CLINCHING ACTUATOR GUARD  9 1300-018 MANUAL OILER  10 6-033AS 6T CRANKSHAFT ASSEMBLY                                                                                                                                                                                            | 1<br>1<br>1<br>1<br>1     |
| 4 H612-001 FRAME H612 5 6-369AS MOTOR ASSEMBLY 6 6-325AS 6T CLINCHING FLYWHEEL GUARD 7 6-326 6T CLINCHING FRONT GUARD 8 6-228 6T CLINCHING ACTUATOR GUARD 9 1300-018 MANUAL OILER 10 6-033AS 6T CRANKSHAFT ASSEMBLY                                                                                                                                                                                                                                  | 1<br>1<br>1<br>1          |
| 5 6-369AS MOTOR ASSEMBLY 6 6-325AS 6T CLINCHING FLYWHEEL GUARD 7 6-326 6T CLINCHING FRONT GUARD 8 6-228 6T CLINCHING ACTUATOR GUARD 9 1300-018 MANUAL OILER 10 6-033AS 6T CRANKSHAFT ASSEMBLY                                                                                                                                                                                                                                                        | 1<br>1<br>1<br>1          |
| 6 6-325AS 6T CLINCHING FLYWHEEL GUARD 7 6-326 6T CLINCHING FRONT GUARD 8 6-228 6T CLINCHING ACTUATOR GUARD 9 1300-018 MANUAL OILER 10 6-033AS 6T CRANKSHAFT ASSEMBLY                                                                                                                                                                                                                                                                                 | 1 1 1                     |
| 7 6-326 6T CLINCHING FRONT GUARD 8 6-228 6T CLINCHING ACTUATOR GUARD 9 1300-018 MANUAL OILER 10 6-033AS 6T CRANKSHAFT ASSEMBLY                                                                                                                                                                                                                                                                                                                       | 1                         |
| 8 6-228 6T CLINCHING ACTUATOR GUARD 9 1300-018 MANUAL OILER 10 6-033AS 6T CRANKSHAFT ASSEMBLY                                                                                                                                                                                                                                                                                                                                                        | 1                         |
| 9 1300-018 MANUAL OILER 10 6-033AS 6T CRANKSHAFT ASSEMBLY                                                                                                                                                                                                                                                                                                                                                                                            |                           |
| 10 6-033AS 6T CRANKSHAFT ASSEMBLY                                                                                                                                                                                                                                                                                                                                                                                                                    | 1                         |
| 10 000110 01 01111111111111111111111111                                                                                                                                                                                                                                                                                                                                                                                                              | 1                         |
| 11 6-022 GIB, LEFT                                                                                                                                                                                                                                                                                                                                                                                                                                   | 1                         |
|                                                                                                                                                                                                                                                                                                                                                                                                                                                      | 1                         |
| 12 6-022.1 GIB, RIGHT                                                                                                                                                                                                                                                                                                                                                                                                                                | 1                         |
| 13 6-315 LASER ALIGNEMENT TOOL                                                                                                                                                                                                                                                                                                                                                                                                                       | 1                         |
| 14 6-341AS 6T CLINCHING FLYWHEEL ASSEMBLY                                                                                                                                                                                                                                                                                                                                                                                                            | 1                         |
| 15 6-023AS 6T RAM ASSEMBLY                                                                                                                                                                                                                                                                                                                                                                                                                           | 1                         |
| 16 6-302.1AS NARROW PUNCH HOLDER ASSEMBLY                                                                                                                                                                                                                                                                                                                                                                                                            | 1                         |
| 17 6-328.1AS Fingersafe interlock guarding                                                                                                                                                                                                                                                                                                                                                                                                           | 1                         |
| 18 20032AS DIE ASSEMBLY                                                                                                                                                                                                                                                                                                                                                                                                                              | 1                         |
| 19 6-306 DIE BLOCK                                                                                                                                                                                                                                                                                                                                                                                                                                   | 1                         |
| 20 4-151 SOLENOID VALVE 3/2-110VAC                                                                                                                                                                                                                                                                                                                                                                                                                   | 1                         |
| 21 1310-020 MODULAR FRL 1/4NPT                                                                                                                                                                                                                                                                                                                                                                                                                       | 1                         |
| 22 6-049.1AS 6T CLINCHING MECHANICAL CLUTCH ASSEMBLY                                                                                                                                                                                                                                                                                                                                                                                                 | 1                         |
| 23 6-149AS PANCAKE CYLINDER ASSEMBLY                                                                                                                                                                                                                                                                                                                                                                                                                 | 1                         |