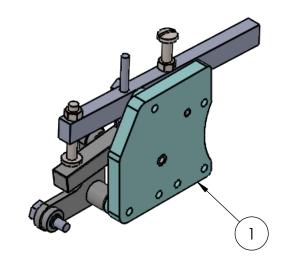

| ITEM NO.   DESCRIPTION     1   1000-002   AZIMUTH CONTROL PANEL     2   6-311   PUNCH MOUNTING BRACKET     3   6-311.1   DIE MOUNTING BRACKET     4   H612-001   FRAME H612     5   6-369AS   MOTOR ASSEMBLY     6   6-325AS   6T CLINCHING FLYWHEEL GUARD     7   6-326   6T CLINCHING FRONT GUARD     8   6-228   6T CLINCHING ACTUATOR GUARD     9   1300-018   MANUAL OILER     10   6-033AS   6T CRANKSHAFT ASSEMBLY     11   6-022   GIB, LEFT | QTY.  1 1 1 1 1 1 1 1 1 1 |
|------------------------------------------------------------------------------------------------------------------------------------------------------------------------------------------------------------------------------------------------------------------------------------------------------------------------------------------------------------------------------------------------------------------------------------------------------|---------------------------|
| 2 6-311 PUNCH MOUNTING BRACKET 3 6-311.1 DIE MOUNTING BRACKET 4 H612-001 FRAME H612 5 6-369AS MOTOR ASSEMBLY 6 6-325AS 6T CLINCHING FLYWHEEL GUARD 7 6-326 6T CLINCHING FRONT GUARD 8 6-228 6T CLINCHING ACTUATOR GUARD 9 1300-018 MANUAL OILER 10 6-033AS 6T CRANKSHAFT ASSEMBLY                                                                                                                                                                    | 1<br>1<br>1<br>1<br>1     |
| 3 6-311.1 DIE MOUNTING BRACKET  4 H612-001 FRAME H612  5 6-369AS MOTOR ASSEMBLY  6 6-325AS 6T CLINCHING FLYWHEEL GUARD  7 6-326 6T CLINCHING FRONT GUARD  8 6-228 6T CLINCHING ACTUATOR GUARD  9 1300-018 MANUAL OILER  10 6-033AS 6T CRANKSHAFT ASSEMBLY                                                                                                                                                                                            | 1<br>1<br>1<br>1<br>1     |
| 4 H612-001 FRAME H612 5 6-369AS MOTOR ASSEMBLY 6 6-325AS 6T CLINCHING FLYWHEEL GUARD 7 6-326 6T CLINCHING FRONT GUARD 8 6-228 6T CLINCHING ACTUATOR GUARD 9 1300-018 MANUAL OILER 10 6-033AS 6T CRANKSHAFT ASSEMBLY                                                                                                                                                                                                                                  | 1<br>1<br>1<br>1          |
| 5 6-369AS MOTOR ASSEMBLY 6 6-325AS 6T CLINCHING FLYWHEEL GUARD 7 6-326 6T CLINCHING FRONT GUARD 8 6-228 6T CLINCHING ACTUATOR GUARD 9 1300-018 MANUAL OILER 10 6-033AS 6T CRANKSHAFT ASSEMBLY                                                                                                                                                                                                                                                        | 1<br>1<br>1<br>1          |
| 6 6-325AS 6T CLINCHING FLYWHEEL GUARD 7 6-326 6T CLINCHING FRONT GUARD 8 6-228 6T CLINCHING ACTUATOR GUARD 9 1300-018 MANUAL OILER 10 6-033AS 6T CRANKSHAFT ASSEMBLY                                                                                                                                                                                                                                                                                 | 1 1 1                     |
| 7 6-326 6T CLINCHING FRONT GUARD 8 6-228 6T CLINCHING ACTUATOR GUARD 9 1300-018 MANUAL OILER 10 6-033AS 6T CRANKSHAFT ASSEMBLY                                                                                                                                                                                                                                                                                                                       | 1                         |
| 8 6-228 6T CLINCHING ACTUATOR GUARD 9 1300-018 MANUAL OILER 10 6-033AS 6T CRANKSHAFT ASSEMBLY                                                                                                                                                                                                                                                                                                                                                        | 1                         |
| 9 1300-018 MANUAL OILER 10 6-033AS 6T CRANKSHAFT ASSEMBLY                                                                                                                                                                                                                                                                                                                                                                                            |                           |
| 10 6-033AS 6T CRANKSHAFT ASSEMBLY                                                                                                                                                                                                                                                                                                                                                                                                                    | 1                         |
| 10 000110 01 01111111111111111111111111                                                                                                                                                                                                                                                                                                                                                                                                              | 1                         |
| 11 6-022 GIB, LEFT                                                                                                                                                                                                                                                                                                                                                                                                                                   | 1                         |
|                                                                                                                                                                                                                                                                                                                                                                                                                                                      | 1                         |
| 12 6-022.1 GIB, RIGHT                                                                                                                                                                                                                                                                                                                                                                                                                                | 1                         |
| 13 6-315 LASER ALIGNEMENT TOOL                                                                                                                                                                                                                                                                                                                                                                                                                       | 1                         |
| 14 6-341AS 6T CLINCHING FLYWHEEL ASSEMBLY                                                                                                                                                                                                                                                                                                                                                                                                            | 1                         |
| 15 6-023AS 6T RAM ASSEMBLY                                                                                                                                                                                                                                                                                                                                                                                                                           | 1                         |
| 16 6-302.1AS NARROW PUNCH HOLDER ASSEMBLY                                                                                                                                                                                                                                                                                                                                                                                                            | 1                         |
| 17 6-328.1AS Fingersafe interlock guarding                                                                                                                                                                                                                                                                                                                                                                                                           | 1                         |
| 18 20032AS DIE ASSEMBLY                                                                                                                                                                                                                                                                                                                                                                                                                              | 1                         |
| 19 6-306 DIE BLOCK                                                                                                                                                                                                                                                                                                                                                                                                                                   | 1                         |
| 20 4-151 SOLENOID VALVE 3/2-110VAC                                                                                                                                                                                                                                                                                                                                                                                                                   | 1                         |
| 21 1310-020 MODULAR FRL 1/4NPT                                                                                                                                                                                                                                                                                                                                                                                                                       | 1                         |
| 22 6-049.1AS 6T CLINCHING MECHANICAL CLUTCH ASSEMBLY                                                                                                                                                                                                                                                                                                                                                                                                 | 1                         |
| 23 6-149AS PANCAKE CYLINDER ASSEMBLY                                                                                                                                                                                                                                                                                                                                                                                                                 | 1                         |