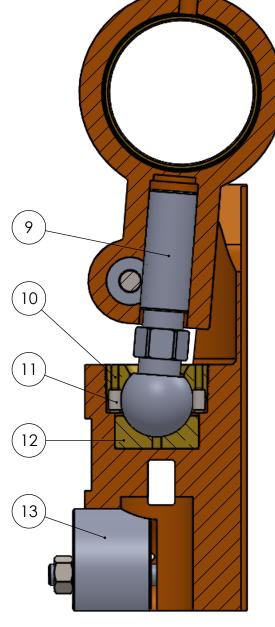

| NOTE | DESCRIPTION                                                                                                                                                                                                                                                                                                         | Γ |
|------|---------------------------------------------------------------------------------------------------------------------------------------------------------------------------------------------------------------------------------------------------------------------------------------------------------------------|---|
| 1    | MAKE SURE TO ALWAYS TIGHTEN SET SCREWS #11 AFTER REPLACING PART #10 (6-026). TO READJUST CUP-BALL ADJUSTMENT, LOOSEN UP SCREW #11, THEN ROTATE CW THE CUP-BALL ADJUSTMENT UNTIL IT IS TIGHT. ONCE TIGHT, LOOSEN UP THE CUP-BALL (6-026) OF APPROXIMATELY 1/16 OF A TURN CCW TO GIVE A SMALL LOOSE TO THE BALL-SCREW |   |
| 2    | LOOSEN BOLT #7 TO ADJUST SHUT HEIGHT. MAKE SURE TO ALWAYS RETIGHTEN BOLT AFTER ADJUSTMENT                                                                                                                                                                                                                           |   |

| ITEM NO. | PartNo  | DESCRIPTION                                          | QTY. |
|----------|---------|------------------------------------------------------|------|
| 1        | 6-136   | 6T PITMAN BUSHING                                    | 1    |
| 2        | 6-403AS | DIGITAL SHUT HEIGHT INDICATOR<br>ASSEMBLY (OPTIONAL) | 1    |
| 3        | 6-029   | 6T PITMAN                                            | 1    |
| 4        | 6-028   | 6T CLAMP BLOCK, PITMAN                               | 1    |
| 5        |         | HEX NUT 7/16-14                                      | 2    |
| 6        | 6-090   | 6T RAM CLAMP STUD                                    | 2    |
| 7        |         | HEX BOLT 7/16-14X1-1/4 LG.                           | 1    |
| 8        | 6-023   | 6T RAM                                               | 1    |
| 9        | 6-027   | 6T BALL SCREW                                        | 1    |
| 10       | 6-026   | 6T CUP BALL ADJUSTMENT                               | 1    |
| 11       |         | SET SCREW 1/4-28X1/2 LG.                             | 2    |
| 12       | 6-025   | 6T BALL SEAT                                         | 1    |
| 13       | 6-024   | 6T CLAMP BLOCK, RAM                                  | 1    |