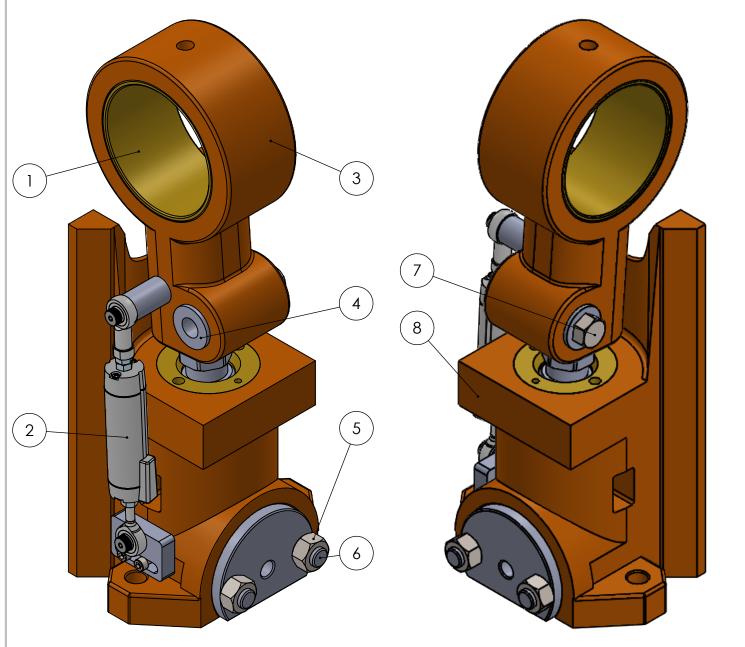

PROPRIETARY AND CONFIDENTIAL

| ITEM NO. | PartNo | DESCRIPTION                                      | QTY. |
|----------|--------|--------------------------------------------------|------|
| 1        | 6-074  | 1/2 LG. SHOUDLER SCREW                           | 1    |
| 2        | 6-057  | 6T PULL ROD                                      | 1    |
| 3        | 6-150  | AIR CYLINDER                                     | 1    |
| 4        | 4-204  | 4T AIR CYLINDER MOUNTING BRACKET                 | 1    |
| 5        |        | MUFFLER 1/8NPT                                   | 1    |
| 6        |        | SHOULDER SCREW 3/8-16, $\emptyset$ 3/8" X 1" LG. | 1    |