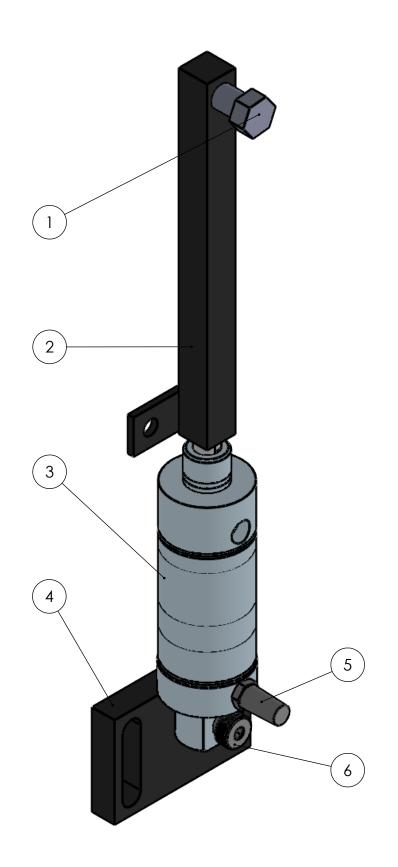

PROPRIETARY AND CONFIDENTIAL

| ITEM NO. | PartNo | DESCRIPTION                                      | QTY. |
|----------|--------|--------------------------------------------------|------|
| 1        | 6-074  | 1/2 LG. SHOUDLER SCREW                           | 1    |
| 2        | 6-057  | 6T PULL ROD                                      | 1    |
| 3        | 6-150  | AIR CYLINDER                                     | 1    |
| 4        | 4-204  | 4T AIR CYLINDER MOUNTING BRACKET                 | 1    |
| 5        |        | MUFFLER 1/8NPT                                   | 1    |
| 6        |        | SHOULDER SCREW 3/8-16, $\emptyset$ 3/8" X 1" LG. | 1    |

\*THIS ASSEMBLY COMES WITH PARTS: 4-151 SOLENOID VALVE 1300-020 MODULAR FRL 0.25NPT

Azimuth Machinery Ltd T 450 632 8080 F 450 632 8081

www.azimuthpress.com

6040 Rtc. 132, Std Catherine QC, Canada, J5C 186