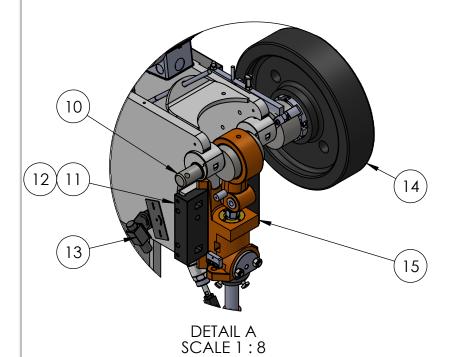

| ITEM NO.   DESCRIPTION     1   1000-002   AZIMUTH CONTROL PANEL     2   6-311   PUNCH MOUNTING BRACKET     3   6-311.1   DIE MOUNTING BRACKET     4   H612-001   FRAME H612     5   6-369AS   MOTOR ASSEMBLY     6   6-325AS   6T CLINCHING FLYWHEEL GUARD     7   6-326   6T CLINCHING FRONT GUARD     8   6-228   6T CLINCHING ACTUATOR GUARD     9   1300-018   MANUAL OILER     10   6-033AS   6T CRANKSHAFT ASSEMBLY     11   6-022   GIB, LEFT | QTY.  1 1 1 1 1 1 1 1 1 1 |
|------------------------------------------------------------------------------------------------------------------------------------------------------------------------------------------------------------------------------------------------------------------------------------------------------------------------------------------------------------------------------------------------------------------------------------------------------|---------------------------|
| 2 6-311 PUNCH MOUNTING BRACKET 3 6-311.1 DIE MOUNTING BRACKET 4 H612-001 FRAME H612 5 6-369AS MOTOR ASSEMBLY 6 6-325AS 6T CLINCHING FLYWHEEL GUARD 7 6-326 6T CLINCHING FRONT GUARD 8 6-228 6T CLINCHING ACTUATOR GUARD 9 1300-018 MANUAL OILER 10 6-033AS 6T CRANKSHAFT ASSEMBLY                                                                                                                                                                    | 1<br>1<br>1<br>1<br>1     |
| 3 6-311.1 DIE MOUNTING BRACKET  4 H612-001 FRAME H612  5 6-369AS MOTOR ASSEMBLY  6 6-325AS 6T CLINCHING FLYWHEEL GUARD  7 6-326 6T CLINCHING FRONT GUARD  8 6-228 6T CLINCHING ACTUATOR GUARD  9 1300-018 MANUAL OILER  10 6-033AS 6T CRANKSHAFT ASSEMBLY                                                                                                                                                                                            | 1<br>1<br>1<br>1<br>1     |
| 4 H612-001 FRAME H612 5 6-369AS MOTOR ASSEMBLY 6 6-325AS 6T CLINCHING FLYWHEEL GUARD 7 6-326 6T CLINCHING FRONT GUARD 8 6-228 6T CLINCHING ACTUATOR GUARD 9 1300-018 MANUAL OILER 10 6-033AS 6T CRANKSHAFT ASSEMBLY                                                                                                                                                                                                                                  | 1<br>1<br>1<br>1          |
| 5 6-369AS MOTOR ASSEMBLY 6 6-325AS 6T CLINCHING FLYWHEEL GUARD 7 6-326 6T CLINCHING FRONT GUARD 8 6-228 6T CLINCHING ACTUATOR GUARD 9 1300-018 MANUAL OILER 10 6-033AS 6T CRANKSHAFT ASSEMBLY                                                                                                                                                                                                                                                        | 1<br>1<br>1<br>1          |
| 6 6-325AS 6T CLINCHING FLYWHEEL GUARD 7 6-326 6T CLINCHING FRONT GUARD 8 6-228 6T CLINCHING ACTUATOR GUARD 9 1300-018 MANUAL OILER 10 6-033AS 6T CRANKSHAFT ASSEMBLY                                                                                                                                                                                                                                                                                 | 1 1 1                     |
| 7 6-326 6T CLINCHING FRONT GUARD 8 6-228 6T CLINCHING ACTUATOR GUARD 9 1300-018 MANUAL OILER 10 6-033AS 6T CRANKSHAFT ASSEMBLY                                                                                                                                                                                                                                                                                                                       | 1                         |
| 8 6-228 6T CLINCHING ACTUATOR GUARD 9 1300-018 MANUAL OILER 10 6-033AS 6T CRANKSHAFT ASSEMBLY                                                                                                                                                                                                                                                                                                                                                        | 1                         |
| 9 1300-018 MANUAL OILER 10 6-033AS 6T CRANKSHAFT ASSEMBLY                                                                                                                                                                                                                                                                                                                                                                                            |                           |
| 10 6-033AS 6T CRANKSHAFT ASSEMBLY                                                                                                                                                                                                                                                                                                                                                                                                                    | 1                         |
| 10 000110 01 01111111111111111111111111                                                                                                                                                                                                                                                                                                                                                                                                              | 1                         |
| 11 6-022 GIB, LEFT                                                                                                                                                                                                                                                                                                                                                                                                                                   | 1                         |
|                                                                                                                                                                                                                                                                                                                                                                                                                                                      | 1                         |
| 12 6-022.1 GIB, RIGHT                                                                                                                                                                                                                                                                                                                                                                                                                                | 1                         |
| 13 6-315 LASER ALIGNEMENT TOOL                                                                                                                                                                                                                                                                                                                                                                                                                       | 1                         |
| 14 6-341AS 6T CLINCHING FLYWHEEL ASSEMBLY                                                                                                                                                                                                                                                                                                                                                                                                            | 1                         |
| 15 6-023AS 6T RAM ASSEMBLY                                                                                                                                                                                                                                                                                                                                                                                                                           | 1                         |
| 16 6-302.1AS NARROW PUNCH HOLDER ASSEMBLY                                                                                                                                                                                                                                                                                                                                                                                                            | 1                         |
| 17 6-328.1AS Fingersafe interlock guarding                                                                                                                                                                                                                                                                                                                                                                                                           | 1                         |
| 18 20032AS DIE ASSEMBLY                                                                                                                                                                                                                                                                                                                                                                                                                              | 1                         |
| 19 6-306 DIE BLOCK                                                                                                                                                                                                                                                                                                                                                                                                                                   | 1                         |
| 20 4-151 SOLENOID VALVE 3/2-110VAC                                                                                                                                                                                                                                                                                                                                                                                                                   | 1                         |
| 21 1310-020 MODULAR FRL 1/4NPT                                                                                                                                                                                                                                                                                                                                                                                                                       | 1                         |
| 22 6-049.1AS 6T CLINCHING MECHANICAL CLUTCH ASSEMBLY                                                                                                                                                                                                                                                                                                                                                                                                 | 1                         |
| 23 6-149AS PANCAKE CYLINDER ASSEMBLY                                                                                                                                                                                                                                                                                                                                                                                                                 | 1                         |

- \* 6-325AS (CLINCHING FLYWHEEL GUARD) \* 6-326 (CLICHING FRONT GUARD) ARE HIDDEN IN THIS VIEW

DETAIL B SCALE 1:4

\* 6-326 (CLICHING FRONT GUARD) ARE HIDDEN IN THIS VIEW

DETAIL C SCALE 1:8

- \* 6-325AS (CLINCHING FLYWHEEL GUARD), \* 6-341AS (CLINCHING FLYWHEEL ASSEMBLY) \* 6-228 (ACTUATOR GUARD) ARE HIDDEN IN THIS VIEW