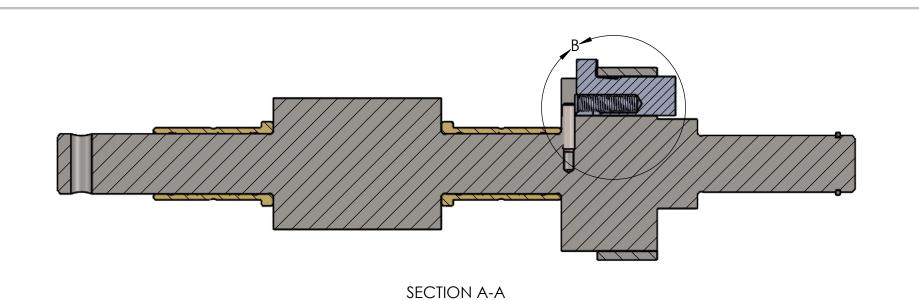

OUDLER SCREW, CLUTCH<br>LINKAGE | 3   |
| 9       | 6-076   | SHOUDLER SCREW, LINKAGE PIVOT     | 1   |
| 10      | 6-098   | LOCKING SCREW - RELEASE LEVER     | 2   |
| 11      | 6-098.1 | HEX NUT 5/16-18                   | 2   |
| 12      | 6-121   | SPRING PIN 0.375" X 1.25"LG       | 1   |
| 13      | 6-048   | SPRING PIN, RELEASE LEVER         | 1   |
| 14      | 6-104.1 | PUSHER. LATCH SPRING              | 1   |
| 15      | 6-104   | SPRING, DISENGAGING LATCH         | 1   |
| 16      | 6-106   | SPRING, LATCH HOOK                | 1   |
| 17      | 6-073   | SHOUDLER SCREW, CLUTCH<br>BRACKET | 1   |



COMMENTS:

## PROPRIETARY AND CONFIDENTIAL

THE INFORMATION CONTAINED IN THIS DRAWING IS THE SOLE PROPERTY OF AZIMUTH MACHINERY. ANY REPRODUCTION IN PART OR AS A WHOLE WITHOUT THE



| ITEM NO. | PartNo  | DESCRIPTION                  | QTY. |
|----------|---------|------------------------------|------|
| 1        | 6-034SO | 6T BRONZE BUSHING, SOLID     | 1    |
| 2        | 6-033   | 6T CRANKSHAFT                | 1    |
| 3        | 6-034SP | 6T BRONZE BUSHING, SPLIT     | 1    |
| 4        | 6-101   | 6T CRANKSHAFT RETAINING RING | 1    |
| 5        | 6-086   | SET SCREW 1/4-20X1 LG.       | 1    |
| 6        | 6-044   | 6T PUSHER, KEY SPRING        | 1    |
| 7        | 6-043   | 6T SLIDING KEY (CLUTCH DOG)  | 1    |
| 8        | 6-042   | 6T CLUTCH DOG                | 1    |

FOR DIFFERENT SIZE PRESSES, CHANGE THE FIRST DIGIT EX: 6-033 IS A 6T CRANKSHAFT 10-033 IS A 10T CRANKSHAFT





DATE 2018-04-16 DWG.#

Azimuth Machinery Ltd T 450 632 8050 F 450 632 8081