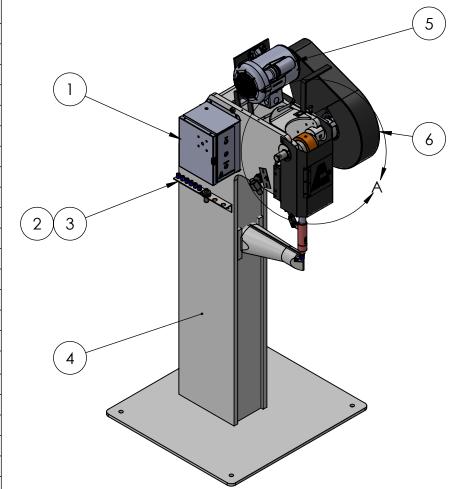

| ITEM NO.   DESCRIPTION     1   1000-002   AZIMUTH CONTROL PANEL     2   6-311   PUNCH MOUNTING BRACKET     3   6-311.1   DIE MOUNTING BRACKET     4   H612-001   FRAME H612     5   6-369AS   MOTOR ASSEMBLY     6   6-325AS   6T CLINCHING FLYWHEEL GUARD     7   6-326   6T CLINCHING FRONT GUARD     8   6-228   6T CLINCHING ACTUATOR GUARD     9   1300-018   MANUAL OILER     10   6-033AS   6T CRANKSHAFT ASSEMBLY     11   6-022   GIB, LEFT | QTY.  1 1 1 1 1 1 1 1 1 1 |
|------------------------------------------------------------------------------------------------------------------------------------------------------------------------------------------------------------------------------------------------------------------------------------------------------------------------------------------------------------------------------------------------------------------------------------------------------|---------------------------|
| 2 6-311 PUNCH MOUNTING BRACKET 3 6-311.1 DIE MOUNTING BRACKET 4 H612-001 FRAME H612 5 6-369AS MOTOR ASSEMBLY 6 6-325AS 6T CLINCHING FLYWHEEL GUARD 7 6-326 6T CLINCHING FRONT GUARD 8 6-228 6T CLINCHING ACTUATOR GUARD 9 1300-018 MANUAL OILER 10 6-033AS 6T CRANKSHAFT ASSEMBLY                                                                                                                                                                    | 1<br>1<br>1<br>1<br>1     |
| 3 6-311.1 DIE MOUNTING BRACKET  4 H612-001 FRAME H612  5 6-369AS MOTOR ASSEMBLY  6 6-325AS 6T CLINCHING FLYWHEEL GUARD  7 6-326 6T CLINCHING FRONT GUARD  8 6-228 6T CLINCHING ACTUATOR GUARD  9 1300-018 MANUAL OILER  10 6-033AS 6T CRANKSHAFT ASSEMBLY                                                                                                                                                                                            | 1<br>1<br>1<br>1<br>1     |
| 4 H612-001 FRAME H612 5 6-369AS MOTOR ASSEMBLY 6 6-325AS 6T CLINCHING FLYWHEEL GUARD 7 6-326 6T CLINCHING FRONT GUARD 8 6-228 6T CLINCHING ACTUATOR GUARD 9 1300-018 MANUAL OILER 10 6-033AS 6T CRANKSHAFT ASSEMBLY                                                                                                                                                                                                                                  | 1<br>1<br>1<br>1          |
| 5 6-369AS MOTOR ASSEMBLY 6 6-325AS 6T CLINCHING FLYWHEEL GUARD 7 6-326 6T CLINCHING FRONT GUARD 8 6-228 6T CLINCHING ACTUATOR GUARD 9 1300-018 MANUAL OILER 10 6-033AS 6T CRANKSHAFT ASSEMBLY                                                                                                                                                                                                                                                        | 1<br>1<br>1<br>1          |
| 6 6-325AS 6T CLINCHING FLYWHEEL GUARD 7 6-326 6T CLINCHING FRONT GUARD 8 6-228 6T CLINCHING ACTUATOR GUARD 9 1300-018 MANUAL OILER 10 6-033AS 6T CRANKSHAFT ASSEMBLY                                                                                                                                                                                                                                                                                 | 1 1 1                     |
| 7 6-326 6T CLINCHING FRONT GUARD 8 6-228 6T CLINCHING ACTUATOR GUARD 9 1300-018 MANUAL OILER 10 6-033AS 6T CRANKSHAFT ASSEMBLY                                                                                                                                                                                                                                                                                                                       | 1                         |
| 8 6-228 6T CLINCHING ACTUATOR GUARD 9 1300-018 MANUAL OILER 10 6-033AS 6T CRANKSHAFT ASSEMBLY                                                                                                                                                                                                                                                                                                                                                        | 1                         |
| 9 1300-018 MANUAL OILER 10 6-033AS 6T CRANKSHAFT ASSEMBLY                                                                                                                                                                                                                                                                                                                                                                                            |                           |
| 10 6-033AS 6T CRANKSHAFT ASSEMBLY                                                                                                                                                                                                                                                                                                                                                                                                                    | 1                         |
| 10 000110 01 01111111111111111111111111                                                                                                                                                                                                                                                                                                                                                                                                              | 1                         |
| 11 6-022 GIB, LEFT                                                                                                                                                                                                                                                                                                                                                                                                                                   | 1                         |
|                                                                                                                                                                                                                                                                                                                                                                                                                                                      | 1                         |
| 12 6-022.1 GIB, RIGHT                                                                                                                                                                                                                                                                                                                                                                                                                                | 1                         |
| 13 6-315 LASER ALIGNEMENT TOOL                                                                                                                                                                                                                                                                                                                                                                                                                       | 1                         |
| 14 6-341AS 6T CLINCHING FLYWHEEL ASSEMBLY                                                                                                                                                                                                                                                                                                                                                                                                            | 1                         |
| 15 6-023AS 6T RAM ASSEMBLY                                                                                                                                                                                                                                                                                                                                                                                                                           | 1                         |
| 16 6-302.1AS NARROW PUNCH HOLDER ASSEMBLY                                                                                                                                                                                                                                                                                                                                                                                                            | 1                         |
| 17 6-328.1AS Fingersafe interlock guarding                                                                                                                                                                                                                                                                                                                                                                                                           | 1                         |
| 18 20032AS DIE ASSEMBLY                                                                                                                                                                                                                                                                                                                                                                                                                              | 1                         |
| 19 6-306 DIE BLOCK                                                                                                                                                                                                                                                                                                                                                                                                                                   | 1                         |
| 20 4-151 SOLENOID VALVE 3/2-110VAC                                                                                                                                                                                                                                                                                                                                                                                                                   | 1                         |
| 21 1310-020 MODULAR FRL 1/4NPT                                                                                                                                                                                                                                                                                                                                                                                                                       | 1                         |
| 22 6-049.1AS 6T CLINCHING MECHANICAL CLUTCH ASSEMBLY                                                                                                                                                                                                                                                                                                                                                                                                 | 1                         |
| 23 6-149AS PANCAKE CYLINDER ASSEMBLY                                                                                                                                                                                                                                                                                                                                                                                                                 | 1                         |