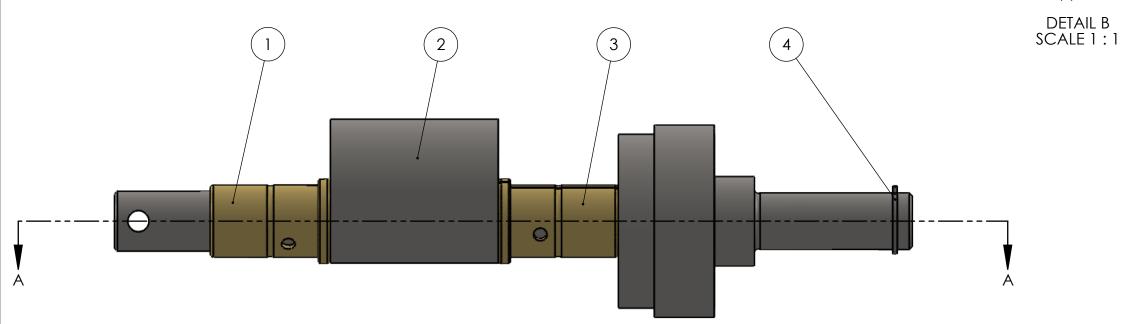

## PROPRIETARY AND CONFIDENTIAL

THE INFORMATION CONTAINED IN THIS DRAWING IS THE SOLE PROPERTY OF AZIMUTH MACHINERY. ANY REPRODUCTION IN PART OR AS A WHOLE WITHOUT THE

| ITEM NO. | PartNo  | DESCRIPTION                  | QTY. |
|----------|---------|------------------------------|------|
| 1        | 6-034SO | 6T BRONZE BUSHING, SOLID     | 1    |
| 2        | 6-033   | 6T CRANKSHAFT                | 1    |
| 3        | 6-034SP | 6T BRONZE BUSHING, SPLIT     | 1    |
| 4        | 6-101   | 6T CRANKSHAFT RETAINING RING | 1    |
| 5        | 6-086   | SET SCREW 1/4-20X1 LG.       | 1    |
| 6        | 6-044   | 6T PUSHER, KEY SPRING        | 1    |
| 7        | 6-043   | 6T SLIDING KEY (CLUTCH DOG)  | 1    |
| 8        | 6-042   | 6T CLUTCH DOG                | 1    |

FOR DIFFERENT SIZE PRESSES, CHANGE THE FIRST DIGIT EX: 6-033 IS A 6T CRANKSHAFT 10-033 IS A 10T CRANKSHAFT

DATE 2018-04-16 DWG.#

Azimuth Machinery Ltd T 450 632 8050 F 450 632 8081 www.azimuthpress.com 6040 Rtc. 132, Ste Catherine