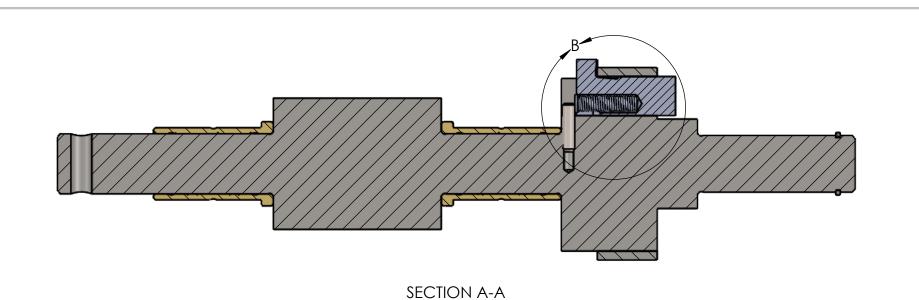

# CLUTCH ADJUSTMENT PROCEDURE (IF PRESS IS DOUBLE STROKING) 1. SET TIMER RELAY INSIDE THE CONTROL PANEL TO 10S

- 2. 3. LOSSEN NUT #11
- BRING BOLT #10 DOWN ABOUT 1/8"
- PRESS & HOLD THE PEDAL TO MAKE A STROKE
- IF THE PRESS IS STILL REPEATING, REPEAT STEP #3&4\*. IF NOT, GO TO #6
- TIGHTEN THE NUT NUMBER 11
- SET TIMER RELAY INSIDE THE CONTROL PANEL TO 0.2S

\*IF PRESS IS STILL REPEATING AFTER THIS PROCEDURE, VERIFY SPRING #16 (6-106), SPRING #15 (6-104) AND 6-043 ON CRANKSHAFT

|                                             | 17                                      | 6-073                             | SHOUDLE |
|---------------------------------------------|-----------------------------------------|-----------------------------------|---------|
| 6 1 11 10 7 8 13 16 10 11 BRING THIS BOLT I | <b>DOWN</b> TO PR<br><b>UP</b> TO DOUBL | REVENT DOUBLE STROKE<br>LE STROKE |         |
| 5 2 17 9 4 8 8 3                            | 1                                       | DETAIL D<br>SCALE 2: 1            | 13 11   |