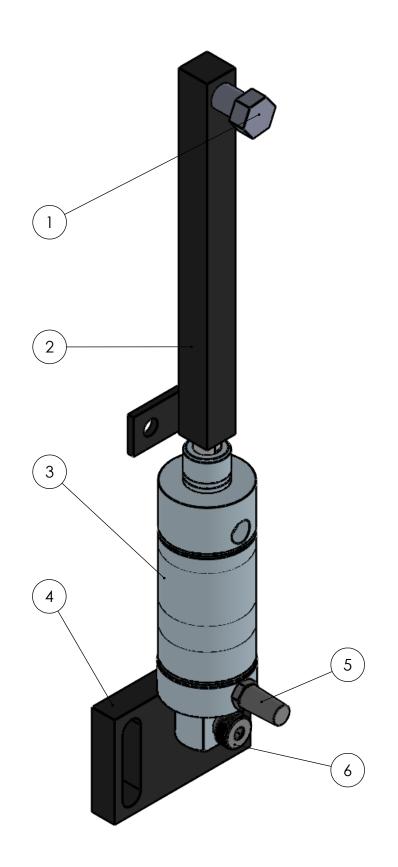

PROPRIETARY AND CONFIDENTIAL

| ITEM NO. | PartNo | DESCRIPTION                            | QTY. |
|----------|--------|----------------------------------------|------|
| 1        | 6-074  | 1/2 LG. SHOUDLER SCREW                 | 1    |
| 2        | 6-057  | 6T PULL ROD                            | 1    |
| 3        | 6-150  | AIR CYLINDER                           | 1    |
| 4        | 4-204  | 4T AIR CYLINDER MOUNTING BRACKET       | 1    |
| 5        |        | MUFFLER 1/8NPT                         | 1    |
| 6        |        | SHOULDER SCREW 3/8-16, Ø 3/8" X 1" LG. | 1    |

\*THIS ASSEMBLY COMES WITH PARTS: 4-151 SOLENOID VALVE 1300-020 MODULAR FRL 0.25NPT

Azimuth Machinery Ltd T 450 632 8080 F 450 632 8081

www.azimuthpress.com

6040 Rtc. 132, Std Catherine QC, Canada, J5C 186

DESCRIPTION

AIR CYLINDER ASSEMBLY

CUSTOMER

DRAWN BY
AZIMUTH MACHINERY

ISSUED FOR

DWG. #
6-150AS

COMMENTS:

PROPRIETARY AND CONFIDENTIAL