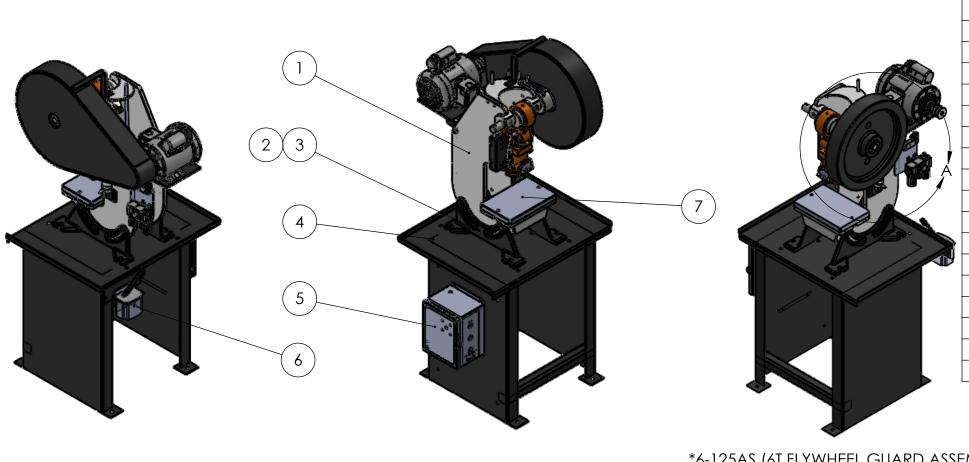

| PART NO  | DESCRIPTION                                                                                                                                                                  | QTY.                                                                                                                                                                                                                                                                                                                                                                                                                                                                      |
|----------|------------------------------------------------------------------------------------------------------------------------------------------------------------------------------|---------------------------------------------------------------------------------------------------------------------------------------------------------------------------------------------------------------------------------------------------------------------------------------------------------------------------------------------------------------------------------------------------------------------------------------------------------------------------|
| 6-001    | 6T FRAME STD                                                                                                                                                                 | 1                                                                                                                                                                                                                                                                                                                                                                                                                                                                         |
| 6-063R   | 6 TONS LEG, RIGHT                                                                                                                                                            | 1                                                                                                                                                                                                                                                                                                                                                                                                                                                                         |
| 6-063L   | 6 TONS LEG, LEFT                                                                                                                                                             | 1                                                                                                                                                                                                                                                                                                                                                                                                                                                                         |
| 4-002    | PUNCH PRESS BENCH                                                                                                                                                            | 1                                                                                                                                                                                                                                                                                                                                                                                                                                                                         |
| 1000-002 | AZIMUTH CONTROL PANEL                                                                                                                                                        | 1                                                                                                                                                                                                                                                                                                                                                                                                                                                                         |
| 1300-018 | MANUAL OILER                                                                                                                                                                 | 1                                                                                                                                                                                                                                                                                                                                                                                                                                                                         |
| 6-016    | 6T BOLSTER PLATE                                                                                                                                                             | 1                                                                                                                                                                                                                                                                                                                                                                                                                                                                         |
| 6-023AS  | 6T RAM ASSEMBLY                                                                                                                                                              | 1                                                                                                                                                                                                                                                                                                                                                                                                                                                                         |
| 6-022    | 6T GIB, LEFT                                                                                                                                                                 | 1                                                                                                                                                                                                                                                                                                                                                                                                                                                                         |
| 6-022.1  | 6T GIB, RIGHT                                                                                                                                                                | 1                                                                                                                                                                                                                                                                                                                                                                                                                                                                         |
| 4-151    | 4 TO 66T SOLENOID VALVE                                                                                                                                                      | 1                                                                                                                                                                                                                                                                                                                                                                                                                                                                         |
| 4-262    | FRL AND SOLENOID VALVE BRACKET, 4-6T                                                                                                                                         | 1                                                                                                                                                                                                                                                                                                                                                                                                                                                                         |
| 1310-020 | MODULAR FRL 1/4NPT                                                                                                                                                           | 1                                                                                                                                                                                                                                                                                                                                                                                                                                                                         |
| 6-033AS  | 6T CRANKSHAFT ASSEMBLY                                                                                                                                                       | 1                                                                                                                                                                                                                                                                                                                                                                                                                                                                         |
| 6-049AS  | 6T MECHANICAL CLUTCH ASSEMBLY                                                                                                                                                | 1                                                                                                                                                                                                                                                                                                                                                                                                                                                                         |
| 6-041AS  | 6T FLYWHEEL ASSEMBLY                                                                                                                                                         | 1                                                                                                                                                                                                                                                                                                                                                                                                                                                                         |
| 6-069AS  | 6T MOTOR ASSEMBLY                                                                                                                                                            | 1                                                                                                                                                                                                                                                                                                                                                                                                                                                                         |
| 6-150AS  | 6T AIR CYLINDER ASSEMBLY                                                                                                                                                     | 1                                                                                                                                                                                                                                                                                                                                                                                                                                                                         |
| 6-125AS  | 6T FLYWHEEL GUARD ASSEMBLY                                                                                                                                                   | 1                                                                                                                                                                                                                                                                                                                                                                                                                                                                         |
|          | 6-001<br>6-063R<br>6-063L<br>4-002<br>1000-002<br>1300-018<br>6-016<br>6-023AS<br>6-022<br>6-022.1<br>4-151<br>4-262<br>1310-020<br>6-033AS<br>6-049AS<br>6-041AS<br>6-069AS | 6-001 6T FRAME STD 6-063R 6 TONS LEG, RIGHT 6-063L 6 TONS LEG, LEFT 4-002 PUNCH PRESS BENCH 1000-002 AZIMUTH CONTROL PANEL 1300-018 MANUAL OILER 6-016 6T BOLSTER PLATE 6-023AS 6T RAM ASSEMBLY 6-022 6T GIB, LEFT 6-022.1 6T GIB, RIGHT 4-151 4 TO 66T SOLENOID VALVE 4-262 FRL AND SOLENOID VALVE BRACKET, 4-6T 1310-020 MODULAR FRL 1/4NPT 6-033AS 6T CRANKSHAFT ASSEMBLY 6-049AS 6T MECHANICAL CLUTCH ASSEMBLY 6-041AS 6T FLYWHEEL ASSEMBLY 6-069AS 6T MOTOR ASSEMBLY |

18

\*6-125AS (6T FLYWHEEL GUARD ASSEMBLY) AND 6-041AS (6T FLYWHEEL ASSEMBLY) ARE HIDDEN IN THIS VIEW

-6-105 NOT SHOWN ON THIS DRAWING \*6.

DETAIL A SCALE 1:6

Azimuth Machinery Ltd T 450 632 8050 F 450 632 8081 www.azimuthpress.com 6040 Rtc. 132, Ste Catherine QC, Canada, J5C 1B6 DESCRIPTION 6 TONS STD CUSTOMER DRAWN BY DATE AZIMUTH 2018-12-11 ISSUED FOR DWG.# COMMENTS: