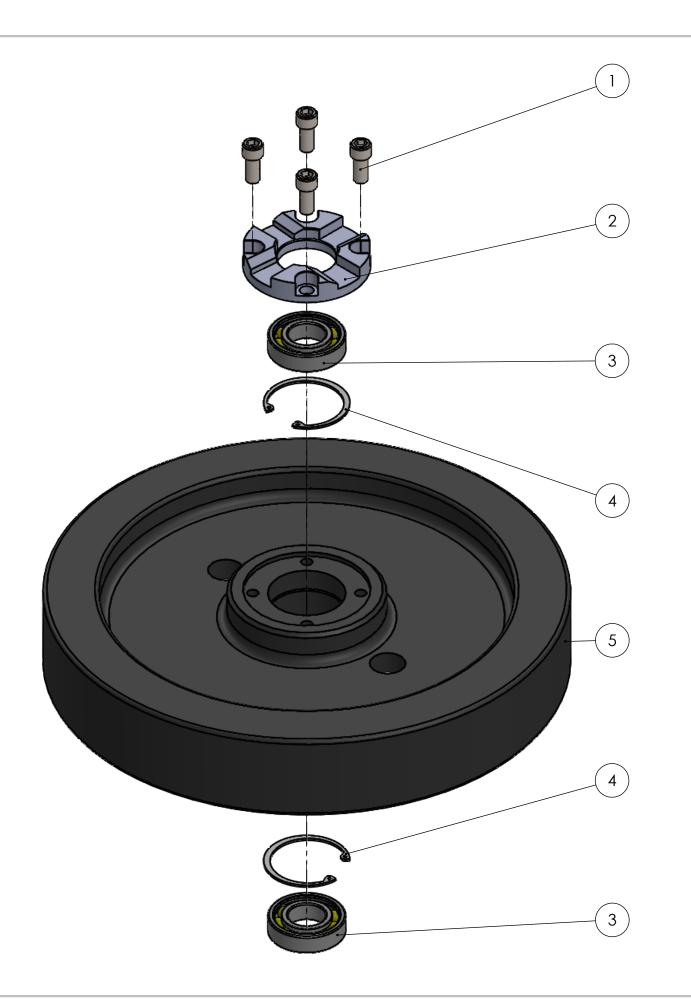

SECTION VIEW

| ITEM NO. | PartNo | DESCRIPTION                | QTY. |
|----------|--------|----------------------------|------|
| 1        | 6-085  | SOCKET HEAD 7/16-14X1 LG.  | 4    |
| 2        | 6-038  | CLUTCH PLATE               | 1    |
| 3        | 6-122  | 6T FLYWHEEL BEARING        | 2    |
| 4        | 6-109  | 6T FLYWHEEL RETAINING RING | 2    |
| 5        | 6-041  | 6T FLYWHEEL                | 1    |

FOR DIFFERENT SIZE PRESSES, CHANGE THE FIRST DIGIT EX: 6-041 IS A 6T FLYWHEEL 10-041 IS A 10T FLYWHEEL

6T FLYWHEEL ASSEMBLY

DRAWN BY
AZIMUTH MACHINERY

ISSUED FOR

DATE
2018-04-24

DWG. #
6-041AS

COMMENTS:

CUSTOMER