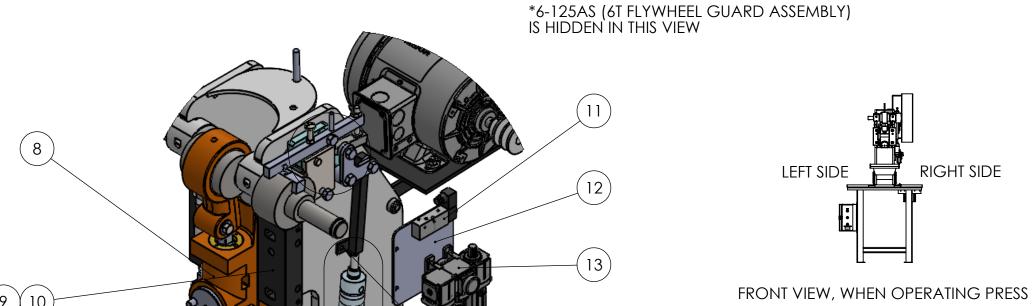

18

\*6-125AS (6T FLYWHEEL GUARD ASSEMBLY) AND 6-041AS (6T FLYWHEEL ASSEMBLY) ARE HIDDEN IN THIS VIEW

-6-105 NOT SHOWN ON THIS DRAWING \*6.

DETAIL A SCALE 1:6

Azimuth Machinery Ltd T 450 632 8050 F 450 632 8081 www.azimuthpress.com 6040 Rtc. 132, Ste Catherine QC, Canada, J5C 1B6 DESCRIPTION 6 TONS STD CUSTOMER DRAWN BY DATE AZIMUTH 2018-12-11 ISSUED FOR DWG.# COMMENTS:

PROPRIETARY AND CONFIDENTIAL

| ITEM NO. | PartNo | DESCRIPTION                            | QTY. |
|----------|--------|----------------------------------------|------|
| 1        | 6-074  | 1/2 LG. SHOUDLER SCREW                 | 1    |
| 2        | 6-057  | 6T PULL ROD                            | 1    |
| 3        | 6-150  | AIR CYLINDER                           | 1    |
| 4        | 4-204  | 4T AIR CYLINDER MOUNTING BRACKET       | 1    |
| 5        |        | MUFFLER 1/8NPT                         | 1    |
| 6        |        | SHOULDER SCREW 3/8-16, Ø 3/8" X 1" LG. | 1    |

\*THIS ASSEMBLY COMES WITH PARTS: 4-151 SOLENOID VALVE 1300-020 MODULAR FRL 0.25NPT

Azimuth Machinery Ltd T 450 632 8080 F 450 632 8081

www.azimuthpress.com

6040 Rtc. 132, Std Catherine QC, Canada, J5C 186

DESCRIPTION

AIR CYLINDER ASSEMBLY

CUSTOMER

DRAWN BY
AZIMUTH MACHINERY

ISSUED FOR

DWG. #
6-150AS

COMMENTS:

PROPRIETARY AND CONFIDENTIAL