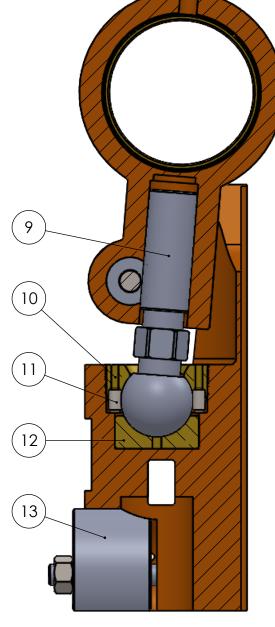

| NOTE | DESCRIPTION                                                                                                                                                                                                                                                                                                         | Γ |
|------|---------------------------------------------------------------------------------------------------------------------------------------------------------------------------------------------------------------------------------------------------------------------------------------------------------------------|---|
| 1    | MAKE SURE TO ALWAYS TIGHTEN SET SCREWS #11 AFTER REPLACING PART #10 (6-026). TO READJUST CUP-BALL ADJUSTMENT, LOOSEN UP SCREW #11, THEN ROTATE CW THE CUP-BALL ADJUSTMENT UNTIL IT IS TIGHT. ONCE TIGHT, LOOSEN UP THE CUP-BALL (6-026) OF APPROXIMATELY 1/16 OF A TURN CCW TO GIVE A SMALL LOOSE TO THE BALL-SCREW |   |
| 2    | LOOSEN BOLT #7 TO ADJUST SHUT HEIGHT. MAKE SURE TO ALWAYS RETIGHTEN BOLT AFTER ADJUSTMENT                                                                                                                                                                                                                           |   |

| ITEM NO. | PartNo  | DESCRIPTION                                          | QTY. |
|----------|---------|------------------------------------------------------|------|
| 1        | 6-136   | 6T PITMAN BUSHING                                    | 1    |
| 2        | 6-403AS | DIGITAL SHUT HEIGHT INDICATOR<br>ASSEMBLY (OPTIONAL) | 1    |
| 3        | 6-029   | 6T PITMAN                                            | 1    |
| 4        | 6-028   | 6T CLAMP BLOCK, PITMAN                               | 1    |
| 5        |         | HEX NUT 7/16-14                                      | 2    |
| 6        | 6-090   | 6T RAM CLAMP STUD                                    | 2    |
| 7        |         | HEX BOLT 7/16-14X1-1/4 LG.                           | 1    |
| 8        | 6-023   | 6T RAM                                               | 1    |
| 9        | 6-027   | 6T BALL SCREW                                        | 1    |
| 10       | 6-026   | 6T CUP BALL ADJUSTMENT                               | 1    |
| 11       |         | SET SCREW 1/4-28X1/2 LG.                             | 2    |
| 12       | 6-025   | 6T BALL SEAT                                         | 1    |
| 13       | 6-024   | 6T CLAMP BLOCK, RAM                                  | 1    |

Azimuth Machinery Ltd T 450 632 8050 F 450 632 8081 www.azimuthpress.com DESCRIPTION 6T RAM ASSEMBLY

6040 Rtc. 132, Ste Catherine QC, Canada, J5C 1B6

CUSTOMER

DRAWN BY DATE AZIMUTH MACHINERY 2018-05-24 DWG. # 6-023AS ISSUED FOR