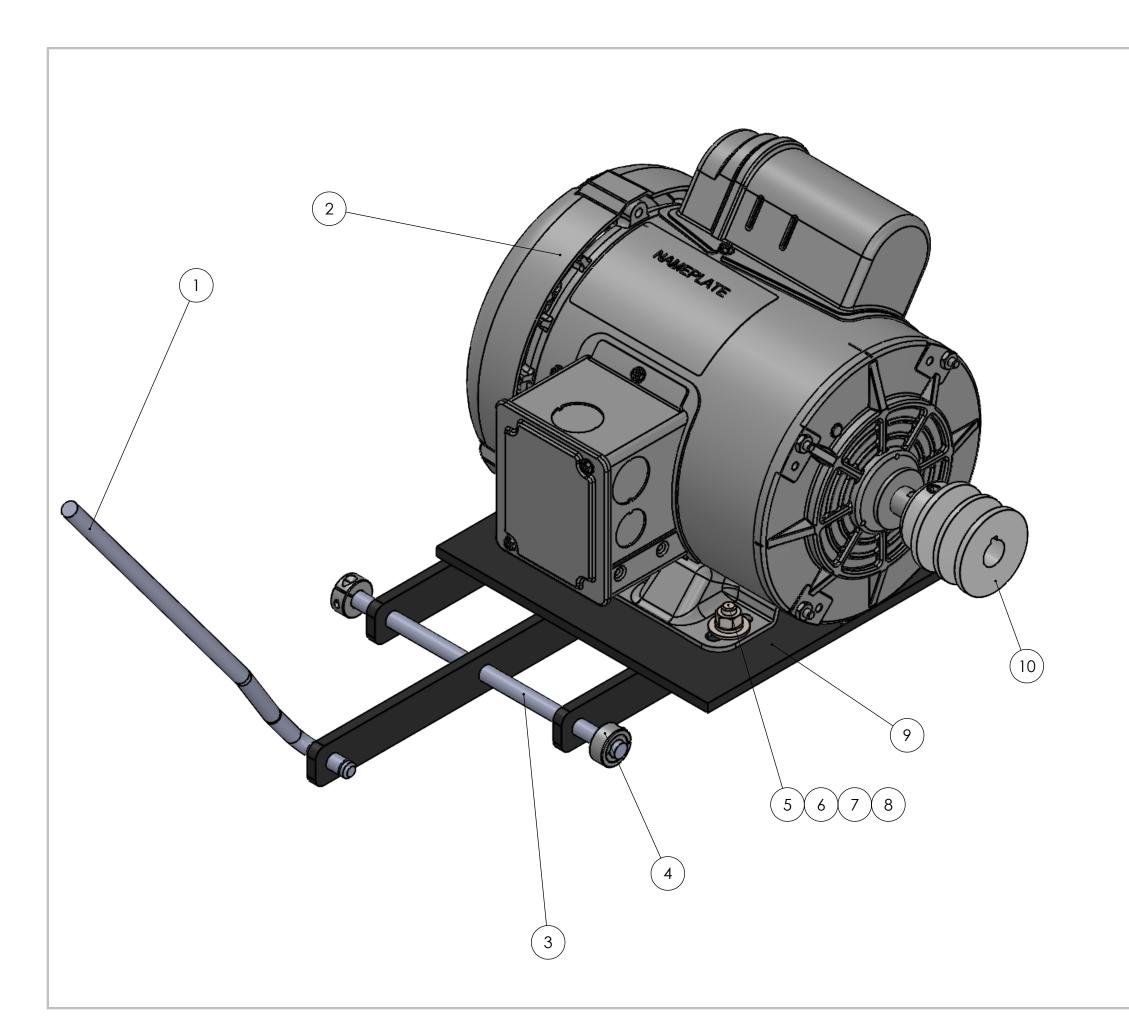

## PROPRIETARY AND CONFIDENTIAL

| ITEM NO. | PartNo | DESCRIPTION               | 6-IP/QTY. |
|----------|--------|---------------------------|-----------|
| 1        | 6-071  | 6T STD MOTOR BRACKET STUD | 1         |
| 2        | 6-126  | 6T ELECTRIC MOTOR         | 1         |
| 3        |        | STEEL ROD 3/8X7-1/4 LG.   | 1         |
| 4        |        | 3/8 SHAFT COLLAR          | 2         |
| 5        |        | HEX BOLT 5/16-18X1 LG.    | 4         |
| 6        |        | HEX NUT 5/16-18           | 4         |
| 7        |        | 5/16 SPRING LOCK WASHER   | 4         |
| 8        |        | 5/16 FLAT WASHER          | 8         |
| 9        | 6-069  | 6T MOTOR BRACKET          | 1         |
| 10       | 6-123  | 6T MOTOR SHEAVE           | 1         |