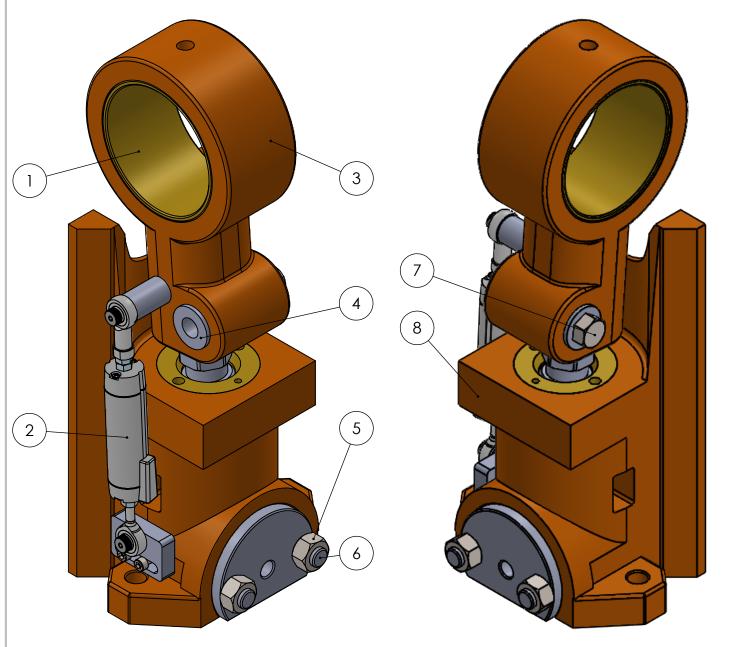

PROPRIETARY AND CONFIDENTIAL

| ITEM NO. | PartNo | DESCRIPTION                            | QTY. |
|----------|--------|----------------------------------------|------|
| 1        | 6-074  | 1/2 LG. SHOUDLER SCREW                 | 1    |
| 2        | 6-057  | 6T PULL ROD                            | 1    |
| 3        | 6-150  | AIR CYLINDER                           | 1    |
| 4        | 4-204  | 4T AIR CYLINDER MOUNTING BRACKET       | 1    |
| 5        |        | MUFFLER 1/8NPT                         | 1    |
| 6        |        | SHOULDER SCREW 3/8-16, Ø 3/8" X 1" LG. | 1    |

\*THIS ASSEMBLY COMES WITH PARTS: 4-151 SOLENOID VALVE 1300-020 MODULAR FRL 0.25NPT

Azimuth Machinery Ltd T 450 632 8080 F 450 632 8081

www.azimuthpress.com

6040 Rtc. 132, Std Catherine QC, Canada, J5C 186

DESCRIPTION

AIR CYLINDER ASSEMBLY

CUSTOMER

DRAWN BY
AZIMUTH MACHINERY

ISSUED FOR

DWG. #
6-150AS

COMMENTS:

PROPRIETARY AND CONFIDENTIAL