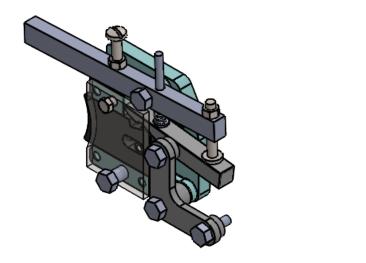

# CLUTCH ADJUSTMENT PROCEDURE (IF PRESS IS DOUBLE STROKING) 1. SET TIMER RELAY INSIDE THE CONTROL PANEL TO 10S

- 2. 3. LOSSEN NUT #11
- BRING BOLT #10 DOWN ABOUT 1/8"
- PRESS & HOLD THE PEDAL TO MAKE A STROKE
- IF THE PRESS IS STILL REPEATING, REPEAT STEP #3&4\*. IF NOT, GO TO #6
- TIGHTEN THE NUT NUMBER 11
- SET TIMER RELAY INSIDE THE CONTROL PANEL TO 0.2S

\*IF PRESS IS STILL REPEATING AFTER THIS PROCEDURE, VERIFY SPRING #16 (6-106), SPRING #15 (6-104) AND 6-043 ON CRANKSHAFT

|                                             | 17                                      | 6-073                             | SHOUDLE |
|---------------------------------------------|-----------------------------------------|-----------------------------------|---------|
| 6 1 11 10 7 8 13 16 10 11 BRING THIS BOLT I | <b>DOWN</b> TO PR<br><b>UP</b> TO DOUBL | REVENT DOUBLE STROKE<br>LE STROKE |         |
| 5 2 17 9 4 8 8 3                            | 1                                       | DETAIL D<br>SCALE 2: 1            | 13 11   |

| ITEM NO | PART NO | DESCRIPTION                       | QTY |
|---------|---------|-----------------------------------|-----|
| 1       | 6-049   | CLUTCH BRACKET                    | 1   |
| 2       | 6-050   | CLUTCH COVER PLATE                | 1   |
| 3       | 6-046   | HOOK, DISENGAGING LATCH           | 1   |
| 4       | 6-055   | LEVER, LATCH HOOK                 | 1   |
| 5       | 6-045   | DISENGAGING LATCH                 | 1   |
| 6       | 6-047   | RELEASE LEVER                     | 1   |
| 7       | 6-053   | HEX BOLT 1/4-20 X 1.5LG           | 1   |
| 8       | 6-074   | SHOUDLER SCREW, CLUTCH<br>LINKAGE | 3   |
| 9       | 6-076   | SHOUDLER SCREW, LINKAGE PIVOT     | 1   |
| 10      | 6-098   | LOCKING SCREW - RELEASE LEVER     | 2   |
| 11      | 6-098.1 | HEX NUT 5/16-18                   | 2   |
| 12      | 6-121   | SPRING PIN 0.375" X 1.25"LG       | 1   |
| 13      | 6-048   | SPRING PIN, RELEASE LEVER         | 1   |
| 14      | 6-104.1 | PUSHER. LATCH SPRING              | 1   |
| 15      | 6-104   | SPRING, DISENGAGING LATCH         | 1   |
| 16      | 6-106   | SPRING, LATCH HOOK                | 1   |
| 17      | 6-073   | SHOUDLER SCREW, CLUTCH<br>BRACKET | 1   |