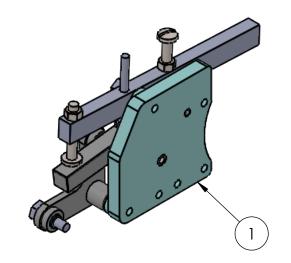

| PART NO  | DESCRIPTION                                                                                                                                                                  | QTY.                                                                                                                                                                                                                                                                                                                                                                                                                                                                      |
|----------|------------------------------------------------------------------------------------------------------------------------------------------------------------------------------|---------------------------------------------------------------------------------------------------------------------------------------------------------------------------------------------------------------------------------------------------------------------------------------------------------------------------------------------------------------------------------------------------------------------------------------------------------------------------|
| 6-001    | 6T FRAME STD                                                                                                                                                                 | 1                                                                                                                                                                                                                                                                                                                                                                                                                                                                         |
| 6-063R   | 6 TONS LEG, RIGHT                                                                                                                                                            | 1                                                                                                                                                                                                                                                                                                                                                                                                                                                                         |
| 6-063L   | 6 TONS LEG, LEFT                                                                                                                                                             | 1                                                                                                                                                                                                                                                                                                                                                                                                                                                                         |
| 4-002    | PUNCH PRESS BENCH                                                                                                                                                            | 1                                                                                                                                                                                                                                                                                                                                                                                                                                                                         |
| 1000-002 | AZIMUTH CONTROL PANEL                                                                                                                                                        | 1                                                                                                                                                                                                                                                                                                                                                                                                                                                                         |
| 1300-018 | MANUAL OILER                                                                                                                                                                 | 1                                                                                                                                                                                                                                                                                                                                                                                                                                                                         |
| 6-016    | 6T BOLSTER PLATE                                                                                                                                                             | 1                                                                                                                                                                                                                                                                                                                                                                                                                                                                         |
| 6-023AS  | 6T RAM ASSEMBLY                                                                                                                                                              | 1                                                                                                                                                                                                                                                                                                                                                                                                                                                                         |
| 6-022    | 6T GIB, LEFT                                                                                                                                                                 | 1                                                                                                                                                                                                                                                                                                                                                                                                                                                                         |
| 6-022.1  | 6T GIB, RIGHT                                                                                                                                                                | 1                                                                                                                                                                                                                                                                                                                                                                                                                                                                         |
| 4-151    | 4 TO 66T SOLENOID VALVE                                                                                                                                                      | 1                                                                                                                                                                                                                                                                                                                                                                                                                                                                         |
| 4-262    | FRL AND SOLENOID VALVE BRACKET, 4-6T                                                                                                                                         | 1                                                                                                                                                                                                                                                                                                                                                                                                                                                                         |
| 1310-020 | MODULAR FRL 1/4NPT                                                                                                                                                           | 1                                                                                                                                                                                                                                                                                                                                                                                                                                                                         |
| 6-033AS  | 6T CRANKSHAFT ASSEMBLY                                                                                                                                                       | 1                                                                                                                                                                                                                                                                                                                                                                                                                                                                         |
| 6-049AS  | 6T MECHANICAL CLUTCH ASSEMBLY                                                                                                                                                | 1                                                                                                                                                                                                                                                                                                                                                                                                                                                                         |
| 6-041AS  | 6T FLYWHEEL ASSEMBLY                                                                                                                                                         | 1                                                                                                                                                                                                                                                                                                                                                                                                                                                                         |
| 6-069AS  | 6T MOTOR ASSEMBLY                                                                                                                                                            | 1                                                                                                                                                                                                                                                                                                                                                                                                                                                                         |
| 6-150AS  | 6T AIR CYLINDER ASSEMBLY                                                                                                                                                     | 1                                                                                                                                                                                                                                                                                                                                                                                                                                                                         |
| 6-125AS  | 6T FLYWHEEL GUARD ASSEMBLY                                                                                                                                                   | 1                                                                                                                                                                                                                                                                                                                                                                                                                                                                         |
|          | 6-001<br>6-063R<br>6-063L<br>4-002<br>1000-002<br>1300-018<br>6-016<br>6-023AS<br>6-022<br>6-022.1<br>4-151<br>4-262<br>1310-020<br>6-033AS<br>6-049AS<br>6-041AS<br>6-069AS | 6-001 6T FRAME STD 6-063R 6 TONS LEG, RIGHT 6-063L 6 TONS LEG, LEFT 4-002 PUNCH PRESS BENCH 1000-002 AZIMUTH CONTROL PANEL 1300-018 MANUAL OILER 6-016 6T BOLSTER PLATE 6-023AS 6T RAM ASSEMBLY 6-022 6T GIB, LEFT 6-022.1 6T GIB, RIGHT 4-151 4 TO 66T SOLENOID VALVE 4-262 FRL AND SOLENOID VALVE BRACKET, 4-6T 1310-020 MODULAR FRL 1/4NPT 6-033AS 6T CRANKSHAFT ASSEMBLY 6-049AS 6T MECHANICAL CLUTCH ASSEMBLY 6-041AS 6T FLYWHEEL ASSEMBLY 6-069AS 6T MOTOR ASSEMBLY |