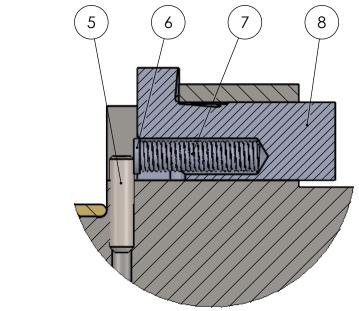

# CLUTCH ADJUSTMENT PROCEDURE (IF PRESS IS DOUBLE STROKING) 1. SET TIMER RELAY INSIDE THE CONTROL PANEL TO 10S

- 2. 3. LOSSEN NUT #11
- BRING BOLT #10 DOWN ABOUT 1/8"
- PRESS & HOLD THE PEDAL TO MAKE A STROKE
- IF THE PRESS IS STILL REPEATING, REPEAT STEP #3&4\*. IF NOT, GO TO #6
- TIGHTEN THE NUT NUMBER 11
- SET TIMER RELAY INSIDE THE CONTROL PANEL TO 0.2S

\*IF PRESS IS STILL REPEATING AFTER THIS PROCEDURE, VERIFY SPRING #16 (6-106), SPRING #15 (6-104) AND 6-043 ON CRANKSHAFT

|                                             | 17                                      | 6-073                             | SHOUDLE |
|---------------------------------------------|-----------------------------------------|-----------------------------------|---------|
| 6 1 11 10 7 8 13 16 10 11 BRING THIS BOLT I | <b>DOWN</b> TO PR<br><b>UP</b> TO DOUBL | REVENT DOUBLE STROKE<br>LE STROKE |         |
| 5 2 17 9 4 8 8 3                            | 1                                       | DETAIL D<br>SCALE 2: 1            | 13 11   |

| ITEM NO | PART NO | DESCRIPTION                       | QTY |
|---------|---------|-----------------------------------|-----|
| 1       | 6-049   | CLUTCH BRACKET                    | 1   |
| 2       | 6-050   | CLUTCH COVER PLATE                | 1   |
| 3       | 6-046   | HOOK, DISENGAGING LATCH           | 1   |
| 4       | 6-055   | LEVER, LATCH HOOK                 | 1   |
| 5       | 6-045   | DISENGAGING LATCH                 | 1   |
| 6       | 6-047   | RELEASE LEVER                     | 1   |
| 7       | 6-053   | HEX BOLT 1/4-20 X 1.5LG           | 1   |
| 8       | 6-074   | SHOUDLER SCREW, CLUTCH<br>LINKAGE | 3   |
| 9       | 6-076   | SHOUDLER SCREW, LINKAGE PIVOT     | 1   |
| 10      | 6-098   | LOCKING SCREW - RELEASE LEVER     | 2   |
| 11      | 6-098.1 | HEX NUT 5/16-18                   | 2   |
| 12      | 6-121   | SPRING PIN 0.375" X 1.25"LG       | 1   |
| 13      | 6-048   | SPRING PIN, RELEASE LEVER         | 1   |
| 14      | 6-104.1 | PUSHER. LATCH SPRING              | 1   |
| 15      | 6-104   | SPRING, DISENGAGING LATCH         | 1   |
| 16      | 6-106   | SPRING, LATCH HOOK                | 1   |
| 17      | 6-073   | SHOUDLER SCREW, CLUTCH<br>BRACKET | 1   |